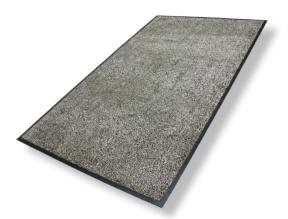

## Absorbent Mats • Indoor

Action Mats are ideal for soaking up contaminants such as hydraulic fluid, coolant, water, condensation, oils, and solvents.

- Constructed with highly-absorbent cotton yarn (20 ounces per square yard)
- Nitrile rubber backing and borders provide excellent slip-resistance and are grease/oil proof
- Commercially launderable
- Available with choice of 52-mil, 65-mil, or 90-mil rubber with smooth or universal cleated