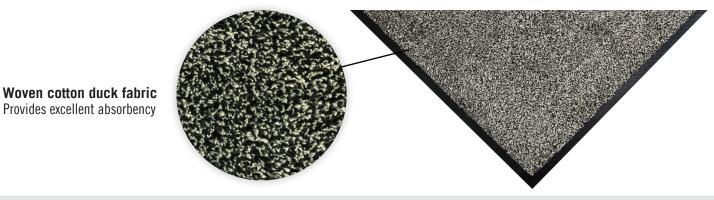

## Absorbent Mats • Indoor

Action Mats are ideal for soaking up contaminants such as hydraulic fluid, coolant, water, condensation, oils, and solvents.

- Constructed with highly-absorbent cotton yarn (20 ounces per square yard)
- Nitrile rubber backing and borders provide excellent slip-resistance and are grease/oil proof
- Commercially launderable
- Available with choice of 52-mil, 65-mil, or 90-mil rubber with smooth or universal cleated